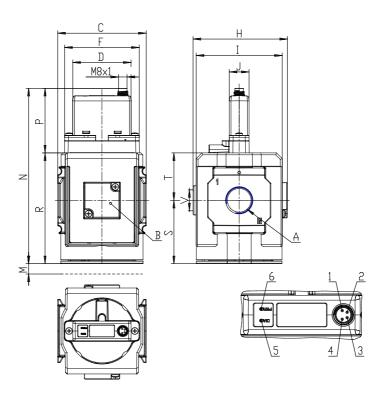

## **DIMENSIONS**

| Series                     | MX                                                                       |
|----------------------------|--------------------------------------------------------------------------|
| Size                       | 2                                                                        |
| Port                       | 1/2=G1/2                                                                 |
| Functioning                | R = pressure regulator                                                   |
| Command                    | EV = electrical command 0-10<br>V DC with external servo pilot<br>supply |
| Regulator adjustment range | 2 = working pressure 0 ± 10 bar                                          |
| Design type                | 1= without relieving                                                     |
| Pressure gauge             | 4 = with built-in pressure gauge<br>0-12 bar                             |
| Flow direction             | = from left to right (standard)                                          |