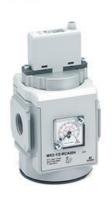

## TECHNICAL DATA

| Series                     | MX                                                                 |
|----------------------------|--------------------------------------------------------------------|
| Size                       | 2                                                                  |
| Port                       | 1/2=G1/2                                                           |
| Functioning                | R = pressure regulator                                             |
| Command                    | EV = electrical command 0-10 V DC with external servo pilot supply |
| Regulator adjustment range | 2 = working pressure 0 ± 10 bar                                    |
| Design type                | 1= without relieving                                               |
| Pressure gauge             | 4 = with built-in pressure gauge 0-12 bar                          |
| Flow direction             | = from left to right (standard)                                    |