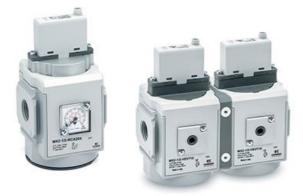

## Proportional pressure regulator and proportional flow valve - Series MX-PRO

Product code: MX2-1/2-REV404

Datasheet creation date: 10/03/2025 00:42

Check the most updated document online 🖄 <u>click here</u>

## Proportional pressure regulator and proportional flow valve - Series MX-PRO Product code: MX2-1/2-REV404