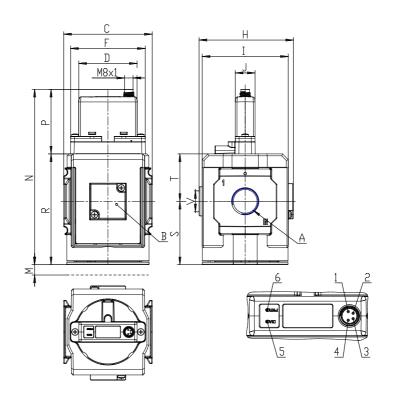

## DIMENSIONS

| Series                     | MX                                                                       |
|----------------------------|--------------------------------------------------------------------------|
| Size                       | 2                                                                        |
| Port                       | 1/2=G1/2                                                                 |
| Functioning                | R = pressure regulator                                                   |
| Command                    | EV = electrical command 0-10<br>V DC with external servo pilot<br>supply |
| Regulator adjustment range | 4 = working pressure 0 ± 7 bar                                           |
| Design type                | 0 = relieving                                                            |
| Pressure gauge             | 4 = with built-in pressure gauge                                         |
|                            | 0-12 bar                                                                 |
| Flow direction             | = from left to right (standard)                                          |