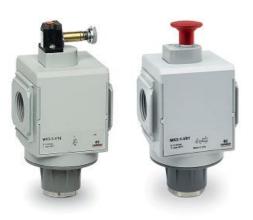

# Isolation 3/2-way valves - Series MX

Product code: MX2-1/2-V16

#### TECHNICAL DATA

| Series           | MX                              |  |
|------------------|---------------------------------|--|
| Size             | 2                               |  |
| Ports (IN - OUT) | 1/2 = G1/2                      |  |
| 3/2-way valve    | V                               |  |
| Design type      | 16 = electro-pneumatic control  |  |
| Flow direction   | = from left to right (standard) |  |