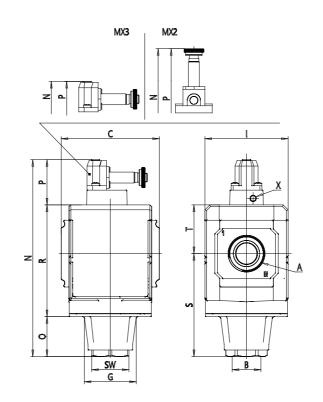

## Isolation 3/2-way valves - Series MX

Product code: MX2-1/2-V16

### DIMENSIONS

|              | G1/2  |
|--------------|-------|
| (mm)         | G 1/2 |
| (mm)         | 70.0  |
| (mm)         | -     |
| (mm)         | 34.5  |
| (mm)         | 68    |
| (mm)         | -     |
| (mm)         | -     |
| (mm)         | 171.0 |
| (mm)         | 13    |
| (mm)         | 70.0  |
| (mm)         | -     |
| (mm)         | 88    |
| (mm)         | 63.5  |
| (mm)         | 27    |
| (mm)         | 37.5  |
|              | -     |
| Y (piloting) | -     |
| Weight (kg)  | 0.5   |
|              |       |