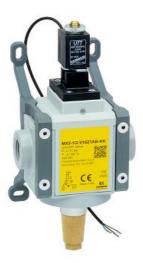

## 3/2-way quick exhaust single safety valves - Series MX SAFEMAX

Product code: MX2-1/2-V1620AB

Datasheet creation date: 10/03/2025 01:31

Check the most updated document online 🖄 <u>click here</u>

## **3/2-way quick exhaust single safety valves - Series MX SAFEMAX** Product code: MX2-1/2-V1620AB