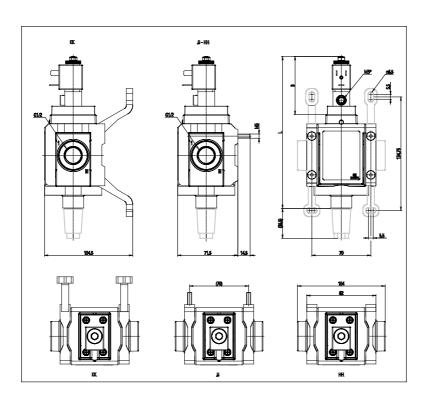

## DIMENSIONS

| Series         | MX                              |
|----------------|---------------------------------|
| Size           | 2                               |
| Port           | 1/2 = G1/2                      |
| Component      | V = 3/2 way valve               |
| Construction   | 16 = internal servo pilot       |
| Channel        | 2 = single                      |
| Accessories    | 0 = without silencer            |
| Sensor         | A = UL sensor 2mt cable         |
| Version        | B = UL                          |
| Mounting       | = without mounting accessories  |
| Flow direction | = from left to right (standard) |
| L (mm)         | 175                             |
| B (mm)         | 63                              |