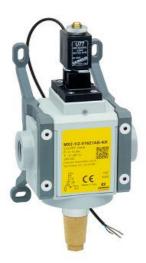

## 3/2-way quick exhaust single safety valves - Series MX SAFEMAX

Product code: MX2-1/2-V1620BB-HH

Datasheet creation date: 10/03/2025 01:31

Check the most updated document online 3 click here

## 3/2-way quick exhaust single safety valves - Series MX SAFEMAX

Product code: MX2-1/2-V1620BB-HH