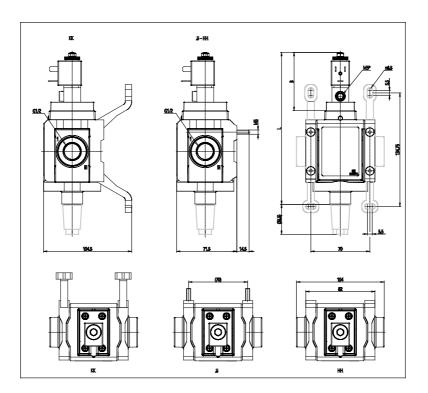

## DIMENSIONS

| Series         | MX                                 |
|----------------|------------------------------------|
| Size           | 2                                  |
| Port           | 1/2 = G1/2                         |
| Component      | V = 3/2 way valve                  |
| Construction   | 16 = internal servo pilot          |
| Channel        | 2 = single                         |
| Accessories    | 0 = without silencer               |
| Sensor         | B = UL sensor 5mt cable            |
| Version        | B = UL                             |
| Mounting       | HH = side quick clamps and flanges |
| Flow direction | = from left to right (standard)    |
| L (mm)         | 175                                |
| B (mm)         | 63                                 |