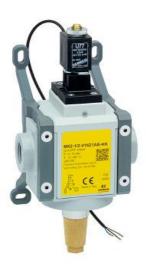

## 3/2-way quick exhaust single safety valves - Series MX SAFEMAX

Product code: MX2-1/2-V1620BB

Datasheet creation date: 10/03/2025 01:31

Check the most updated document online 3 click here

## 3/2-way quick exhaust single safety valves - Series MX SAFEMAX

Product code: MX2-1/2-V1620BB