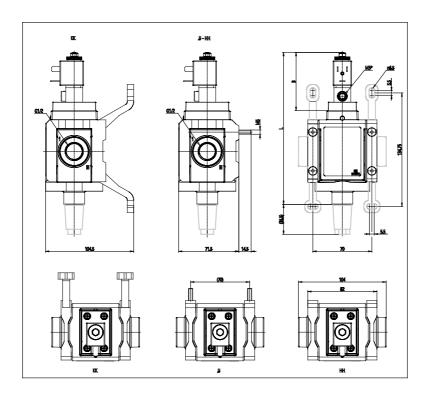

## DIMENSIONS

| Series         | MX                              |
|----------------|---------------------------------|
| Size           | 2                               |
| Port           | 1/2 = G1/2                      |
| Component      | V = 3/2 way valve               |
| Construction   | 16 = internal servo pilot       |
| Channel        | 2 = single                      |
| Accessories    | 0 = without silencer            |
| Sensor         | B = UL sensor 5mt cable         |
| Version        | B = UL                          |
| Mounting       | = without mounting accessories  |
| Flow direction | = from left to right (standard) |
| L (mm)         | 175                             |
| B (mm)         | 63                              |