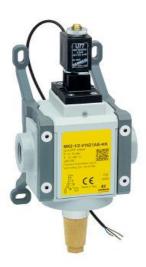

## 3/2-way quick exhaust single safety valves - Series MX SAFEMAX

Product code: MX2-1/2-V1620CA

Datasheet creation date: 10/03/2025 01:31

Check the most updated document online 3 click here

## 3/2-way quick exhaust single safety valves - Series MX SAFEMAX

Product code: MX2-1/2-V1620CA