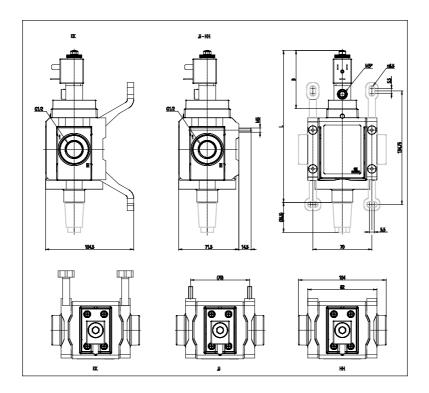

## DIMENSIONS

| Series         | MX                              |
|----------------|---------------------------------|
| Size           | 2                               |
| Port           | 1/2 = G1/2                      |
| Component      | V = 3/2 way valve               |
| Construction   | 16 = internal servo pilot       |
| Channel        | 2 = single                      |
| Accessories    | 0 = without silencer            |
| Sensor         | C = ATEX sensor 2mt cable       |
| Version        | A = Atex                        |
| Mounting       | = without mounting accessories  |
| Flow direction | = from left to right (standard) |
| L (mm)         | 175                             |
| B (mm)         | 63                              |