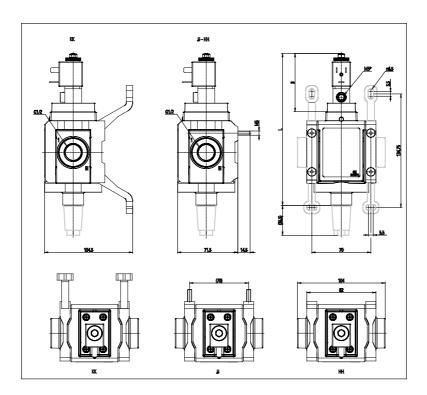

## DIMENSIONS

| Series         | MX                              |
|----------------|---------------------------------|
| Size           | 2                               |
| Port           | 1/2 = G1/2                      |
| Component      | V = 3/2 way valve               |
| Construction   | 16 = internal servo pilot       |
| Channel        | 2 = single                      |
| Accessories    | 0 = without silencer            |
| Sensor         | D = ATEX sensor 5mt cable       |
| Version        | A = Atex                        |
| Mounting       | = without mounting accessories  |
| Flow direction | = from left to right (standard) |
| L (mm)         | 175                             |
| B (mm)         | 63                              |