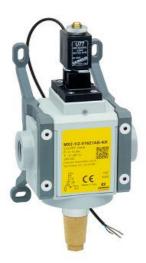

## 3/2-way quick exhaust single safety valves - Series MX SAFEMAX

Product code: MX2-1/2-V1620DA

Datasheet creation date: 10/03/2025 01:31

Check the most updated document online 3 click here

## 3/2-way quick exhaust single safety valves - Series MX SAFEMAX

Product code: MX2-1/2-V1620DA