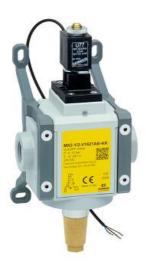

## 3/2-way quick exhaust single safety valves - Series MX SAFEMAX

Product code: MX2-1/2-V1621AB

Datasheet creation date: 10/03/2025 01:32

Check the most updated document online 3 click here

## 3/2-way quick exhaust single safety valves - Series MX SAFEMAX

Product code: MX2-1/2-V1621AB