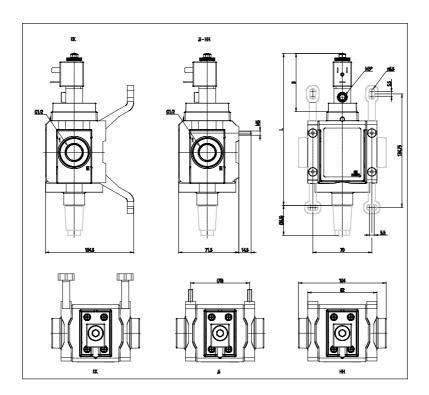

## DIMENSIONS

| Series         | MX                              |
|----------------|---------------------------------|
| Size           | 2                               |
| Port           | 1/2 = G1/2                      |
| Component      | V = 3/2 way valve               |
| Construction   | 16 = internal servo pilot       |
| Channel        | 2 = single                      |
| Accessories    | 1 = with silencer               |
| Sensor         | A = UL sensor 2mt cable         |
| Version        | B = UL                          |
| Mounting       | = without mounting accessories  |
| Flow direction | = from left to right (standard) |
| L (mm)         | 175                             |
| B (mm)         | 63                              |