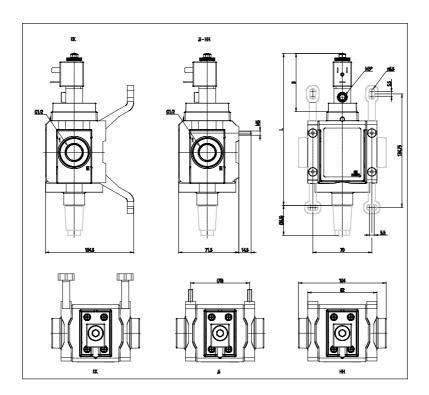

## DIMENSIONS

| Series         | MX                                 |
|----------------|------------------------------------|
| Size           | 2                                  |
| Port           | 1/2 = G1/2                         |
| Component      | V = 3/2 way valve                  |
| Construction   | 16 = internal servo pilot          |
| Channel        | 2 = single                         |
| Accessories    | 1 = with silencer                  |
| Sensor         | B = UL sensor 5mt cable            |
| Version        | B = UL                             |
| Mounting       | HH = side quick clamps and flanges |
| Flow direction | = from left to right (standard)    |
| L (mm)         | 175                                |
| B (mm)         | 63                                 |