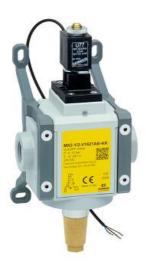

## 3/2-way quick exhaust single safety valves - Series MX SAFEMAX

Product code: MX2-1/2-V1621BB-HH

Datasheet creation date: 10/03/2025 01:32

Check the most updated document online 3 click here

## 3/2-way quick exhaust single safety valves - Series MX SAFEMAX

Product code: MX2-1/2-V1621BB-HH