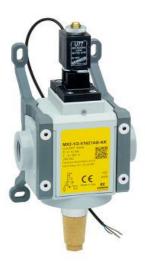

## 3/2-way quick exhaust single safety valves - Series MX SAFEMAX

Product code: MX2-1/2-V1621BB-JJ

Datasheet creation date: 10/03/2025 01:32

Check the most updated document online 3 click here

## 3/2-way quick exhaust single safety valves - Series MX SAFEMAX

Product code: MX2-1/2-V1621BB-JJ