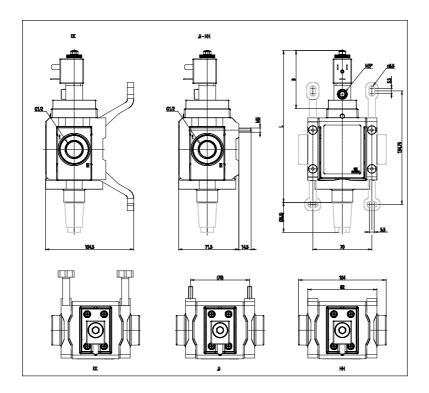

## DIMENSIONS

| Series         | MX                               |
|----------------|----------------------------------|
| Size           | 2                                |
| Port           | 1/2 = G1/2                       |
| Component      | V = 3/2 way valve                |
| Construction   | 16 = internal servo pilot        |
| Channel        | 2 = single                       |
| Accessories    | 1 = with silencer                |
| Sensor         | B = UL sensor 5mt cable          |
| Version        | B = UL                           |
| Mounting       | JJ= side wall clamps and flanges |
| Flow direction | = from left to right (standard)  |
| L (mm)         | 175                              |
| B (mm)         | 63                               |