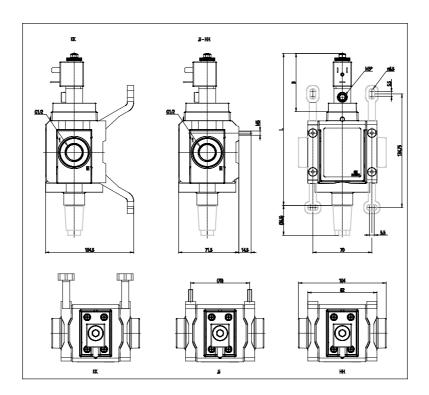

## DIMENSIONS

| Series         | MX                              |
|----------------|---------------------------------|
| Size           | 2                               |
| Port           | 1/2 = G1/2                      |
| Component      | V = 3/2 way valve               |
| Construction   | 16 = internal servo pilot       |
| Channel        | 2 = single                      |
| Accessories    | 1 = with silencer               |
| Sensor         | B = UL sensor 5mt cable         |
| Version        | B = UL                          |
| Mounting       | = without mounting accessories  |
| Flow direction | = from left to right (standard) |
| L (mm)         | 175                             |
| B (mm)         | 63                              |