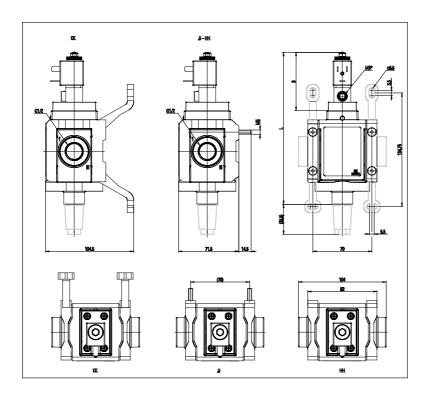

## DIMENSIONS

| Series         | MX                              |
|----------------|---------------------------------|
| Size           | 2                               |
| Port           | 1/2 = G1/2                      |
| Component      | V = 3/2 way valve               |
| Construction   | 16 = internal servo pilot       |
| Channel        | 2 = single                      |
| Accessories    | 1 = with silencer               |
| Sensor         | C = ATEX sensor 2mt cable       |
| Version        | A = Atex                        |
| Mounting       | = without mounting accessories  |
| Flow direction | = from left to right (standard) |
| L (mm)         | 175                             |
| B (mm)         | 63                              |