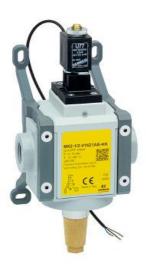

## 3/2-way quick exhaust single safety valves - Series MX SAFEMAX

Product code: MX2-1/2-V1621CA

Datasheet creation date: 10/03/2025 01:32

Check the most updated document online 3 click here

## 3/2-way quick exhaust single safety valves - Series MX SAFEMAX

Product code: MX2-1/2-V1621CA