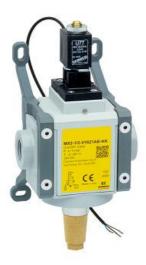

## 3/2-way quick exhaust single safety valves - Series MX SAFEMAX

Product code: MX2-1/2-V1621DA

Datasheet creation date: 10/03/2025 01:32

Check the most updated document online 3 click here

## 3/2-way quick exhaust single safety valves - Series MX SAFEMAX

Product code: MX2-1/2-V1621DA