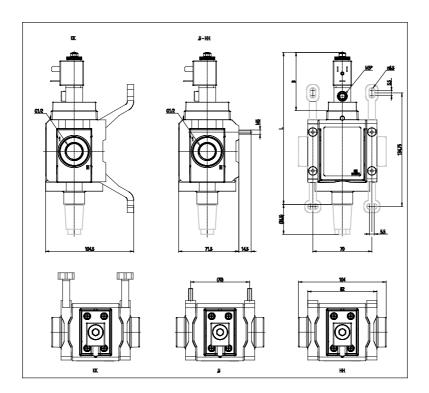

## **DIMENSIONS**

| Series         | MX                              |
|----------------|---------------------------------|
| Size           | 2                               |
| Port           | 1/2 = G1/2                      |
| Component      | V = 3/2 way valve               |
| Construction   | 16 = internal servo pilot       |
| Channel        | 2 = single                      |
| Accessories    | 1 = with silencer               |
| Sensor         | D = ATEX sensor 5mt cable       |
| Version        | A = Atex                        |
| Mounting       | = without mounting accessories  |
| Flow direction | = from left to right (standard) |
| L (mm)         | 175                             |
| B (mm)         | 63                              |