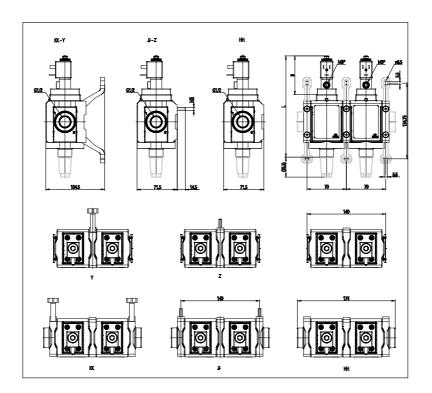

## DIMENSIONS

| Series         | MX                                 |
|----------------|------------------------------------|
| Size           | 2                                  |
| Port           | 1/2 = G1/2                         |
| Component      | V = 3/2 way valve                  |
| Construction   | 16 = internal servo pilot          |
| Channel        | 4 = double                         |
| Accessories    | 0 = without silencer               |
| Sensor         | A = UL sensor 2mt cable            |
| Version        | B = UL                             |
| Mounting       | HH = side quick clamps and flanges |
| Flow direction | = from left to right (standard)    |
| L (mm)         | 175                                |
| B (mm)         | 63                                 |