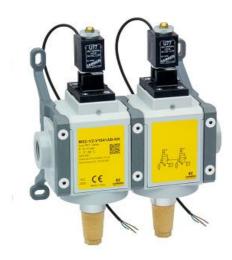

## 3/2-way quick exhaust safety double valves - Series MX SAFEMAX

Product code: MX2-1/2-V1640AB-HH

Datasheet creation date: 10/03/2025 01:33

Check the most updated document online 3 click here

## 3/2-way quick exhaust safety double valves - Series MX SAFEMAX

Product code: MX2-1/2-V1640AB-HH