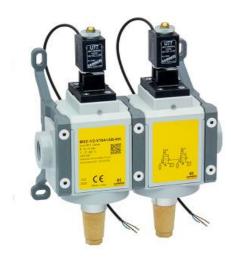

## 3/2-way quick exhaust safety double valves - Series MX SAFEMAX

Product code: MX2-1/2-V1640AB-KK

Datasheet creation date: 10/03/2025 01:33

Check the most updated document online 3 click here

## 3/2-way quick exhaust safety double valves - Series MX SAFEMAX

Product code: MX2-1/2-V1640AB-KK