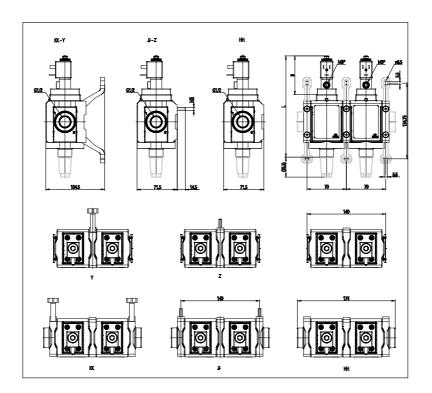

## DIMENSIONS

| Series         | MX                                  |
|----------------|-------------------------------------|
| Size           | 2                                   |
| Port           | 1/2 = G1/2                          |
| Component      | V = 3/2 way valve                   |
| Construction   | 16 = internal servo pilot           |
| Channel        | 4 = double                          |
| Accessories    | 0 = without silencer                |
| Sensor         | A = UL sensor 2mt cable             |
| Version        | B = UL                              |
| Mounting       | KK = side wall brackets and flanges |
| Flow direction | = from left to right (standard)     |
| L (mm)         | 175                                 |
| B (mm)         | 63                                  |