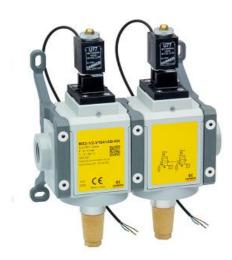

## 3/2-way quick exhaust safety double valves - Series MX SAFEMAX

Product code: MX2-1/2-V1640AB

Datasheet creation date: 10/03/2025 01:33

Check the most updated document online 3 click here

## 3/2-way quick exhaust safety double valves - Series MX SAFEMAX

Product code: MX2-1/2-V1640AB