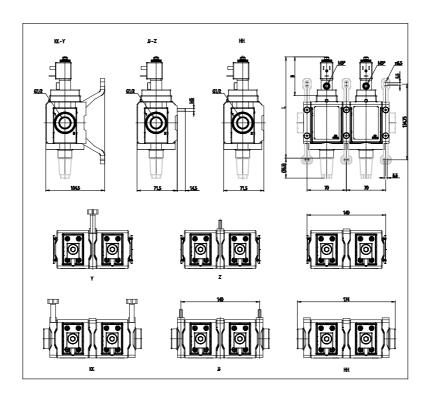

## TECHNICAL DATA

| Series         | MX                              |
|----------------|---------------------------------|
| Size           | 2                               |
| Port           | 1/2 = G1/2                      |
| Component      | V = 3/2 way valve               |
| Construction   | 16 = internal servo pilot       |
| Channel        | 4 = double                      |
| Accessories    | 0 = without silencer            |
| Sensor         | A = UL sensor 2mt cable         |
| Version        | B = UL                          |
| Mounting       | = without mounting accessories  |
| Flow direction | = from left to right (standard) |
| L (mm)         | 175                             |
| B (mm)         | 63                              |

## DIMENSIONS

| Series         | MX                              |
|----------------|---------------------------------|
| Size           | 2                               |
| Port           | 1/2 = G1/2                      |
| Component      | V = 3/2 way valve               |
| Construction   | 16 = internal servo pilot       |
| Channel        | 4 = double                      |
| Accessories    | 0 = without silencer            |
| Sensor         | A = UL sensor 2mt cable         |
| Version        | B = UL                          |
| Mounting       | = without mounting accessories  |
| Flow direction | = from left to right (standard) |
| L (mm)         | 175                             |
| B (mm)         | 63                              |