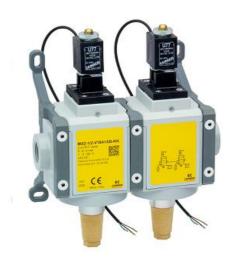

## 3/2-way quick exhaust safety double valves - Series MX SAFEMAX

Product code: MX2-1/2-V1640CA-KK

Datasheet creation date: 10/03/2025 01:34

Check the most updated document online 3 click here

## 3/2-way quick exhaust safety double valves - Series MX SAFEMAX

Product code: MX2-1/2-V1640CA-KK