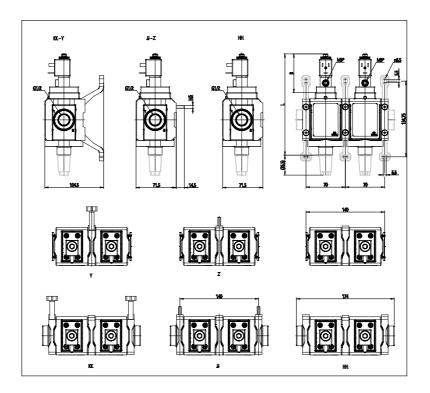

## DIMENSIONS

| Series         | MX                                  |
|----------------|-------------------------------------|
| Size           | 2                                   |
| Port           | 1/2 = G1/2                          |
| Component      | V = 3/2 way valve                   |
| Construction   | 16 = internal servo pilot           |
| Channel        | 4 = double                          |
| Accessories    | 0 = without silencer                |
| Sensor         | C = ATEX sensor 2mt cable           |
| Version        | A = Atex                            |
| Mounting       | KK = side wall brackets and flanges |
| Flow direction | = from left to right (standard)     |
| L (mm)         | 175                                 |
| B (mm)         | 63                                  |