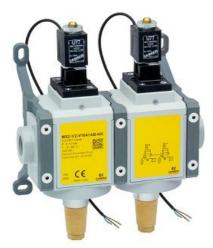

## 3/2-way quick exhaust safety double valves - Series MX SAFEMAX

Product code: MX2-1/2-V1640CA

Datasheet creation date: 10/03/2025 01:34

Check the most updated document online 🖄 <u>click here</u>

## **3/2-way quick exhaust safety double valves - Series MX SAFEMAX** Product code: MX2-1/2-V1640CA