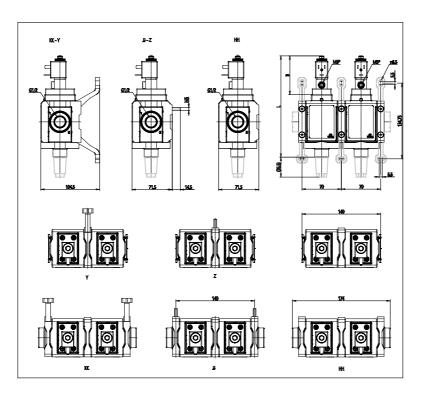

## DIMENSIONS

| Series         | MX                              |
|----------------|---------------------------------|
| Size           | 2                               |
| Port           | 1/2 = G1/2                      |
| Component      | V = 3/2 way valve               |
| Construction   | 16 = internal servo pilot       |
| Channel        | 4 = double                      |
| Accessories    | 0 = without silencer            |
| Sensor         | C = ATEX sensor 2mt cable       |
| Version        | A = Atex                        |
| Mounting       | = without mounting accessories  |
| Flow direction | = from left to right (standard) |
| L (mm)         | 175                             |
| B (mm)         | 63                              |