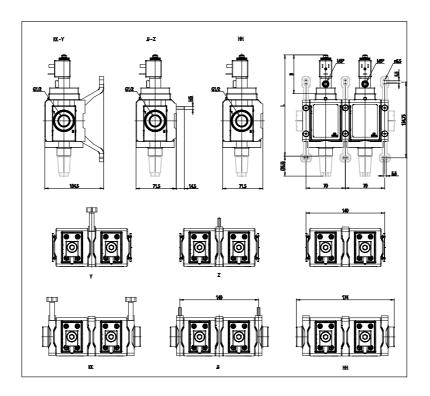

## DIMENSIONS

| Series         | MX                              |
|----------------|---------------------------------|
| Size           | 2                               |
| Size           | 2                               |
| Port           | 1/2 = G1/2                      |
| Component      | V = 3/2 way valve               |
| Construction   | 16 = internal servo pilot       |
| Channel        | 4 = double                      |
| Accessories    | 0 = without silencer            |
| Sensor         | D = ATEX sensor 5mt cable       |
| Version        | A = Atex                        |
| Mounting       | = without mounting accessories  |
| Flow direction | = from left to right (standard) |
| L (mm)         | 175                             |
| B (mm)         | 63                              |