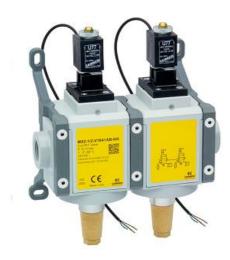

## 3/2-way quick exhaust safety double valves - Series MX SAFEMAX

Product code: MX2-1/2-V1640DA

Datasheet creation date: 10/03/2025 01:34

Check the most updated document online 3 click here

## 3/2-way quick exhaust safety double valves - Series MX SAFEMAX

Product code: MX2-1/2-V1640DA