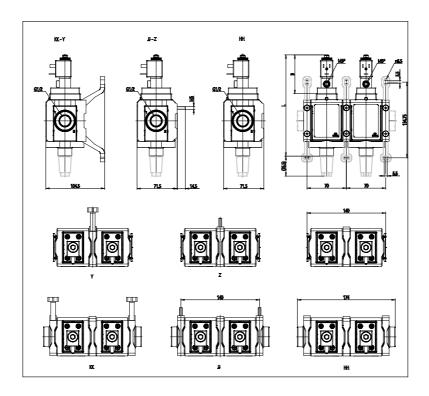

## DIMENSIONS

| Series         | MX                                 |
|----------------|------------------------------------|
| Size           | 2                                  |
| Port           | 1/2 = G1/2                         |
| Component      | V = 3/2 way valve                  |
| Construction   | 16 = internal servo pilot          |
| Channel        | 4 = double                         |
| Accessories    | 1 = with silencer                  |
| Sensor         | A = UL sensor 2mt cable            |
| Version        | B = UL                             |
| Mounting       | HH = side quick clamps and flanges |
| Flow direction | = from left to right (standard)    |
| L (mm)         | 175                                |
| B (mm)         | 63                                 |