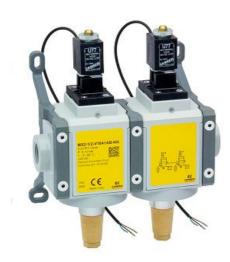

## 3/2-way quick exhaust safety double valves - Series MX SAFEMAX

Product code: MX2-1/2-V1641AB-HH

Datasheet creation date: 10/03/2025 01:35

Check the most updated document online 3 click here

## 3/2-way quick exhaust safety double valves - Series MX SAFEMAX

Product code: MX2-1/2-V1641AB-HH