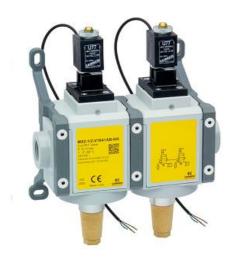

## 3/2-way quick exhaust safety double valves - Series MX SAFEMAX

Product code: MX2-1/2-V1641AB

Datasheet creation date: 10/03/2025 01:35

Check the most updated document online 3 click here

## 3/2-way quick exhaust safety double valves - Series MX SAFEMAX

Product code: MX2-1/2-V1641AB