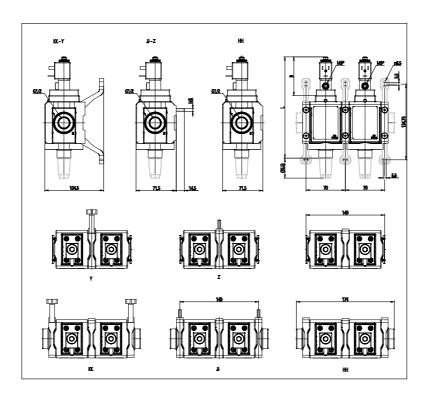

## DIMENSIONS

| Series         | MX                              |
|----------------|---------------------------------|
| Size           | 2                               |
| Port           | 1/2 = G1/2                      |
| Component      | V = 3/2 way valve               |
| Construction   | 16 = internal servo pilot       |
| Channel        | 4 = double                      |
| Accessories    | 1 = with silencer               |
| Sensor         | A = UL sensor 2mt cable         |
| Version        | B = UL                          |
| Mounting       | = without mounting accessories  |
| Flow direction | = from left to right (standard) |
| L (mm)         | 175                             |
| B (mm)         | 63                              |