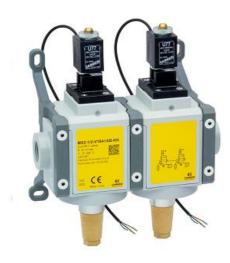

## 3/2-way quick exhaust safety double valves - Series MX SAFEMAX

Product code: MX2-1/2-V1641BB-HH

Datasheet creation date: 10/03/2025 01:36

Check the most updated document online 3 click here

## 3/2-way quick exhaust safety double valves - Series MX SAFEMAX

Product code: MX2-1/2-V1641BB-HH