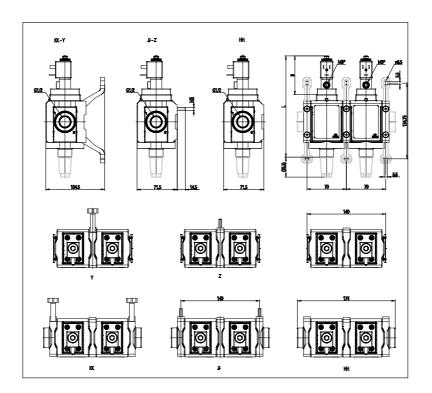

## DIMENSIONS

| Series         | MX                                 |
|----------------|------------------------------------|
| Size           | 2                                  |
| Port           | 1/2 = G1/2                         |
| Component      | V = 3/2 way valve                  |
| Construction   | 16 = internal servo pilot          |
| Channel        | 4 = double                         |
| Accessories    | 1 = with silencer                  |
| Sensor         | B = UL sensor 5mt cable            |
| Version        | B = UL                             |
| Mounting       | HH = side quick clamps and flanges |
| Flow direction | = from left to right (standard)    |
| L (mm)         | 175                                |
| B (mm)         | 63                                 |