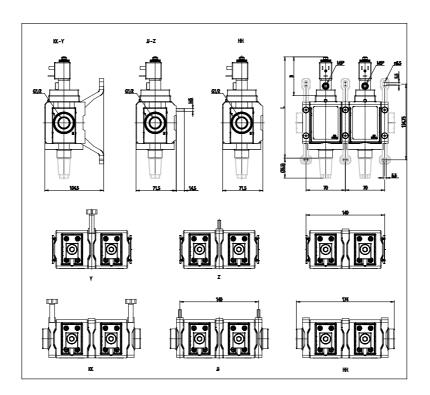

## DIMENSIONS

| Series         | MX                              |
|----------------|---------------------------------|
| Size           | 2                               |
| Port           | 1/2 = G1/2                      |
| Component      | V = 3/2 way valve               |
| Construction   | 16 = internal servo pilot       |
| Channel        | 4 = double                      |
| Accessories    | 1 = with silencer               |
| Sensor         | B = UL sensor 5mt cable         |
| Version        | B = UL                          |
| Mounting       | Z = central wall clamp          |
| Flow direction | = from left to right (standard) |
| L (mm)         | 175                             |
| B (mm)         | 63                              |