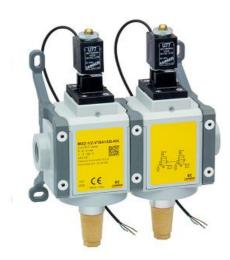

## 3/2-way quick exhaust safety double valves - Series MX SAFEMAX

Product code: MX2-1/2-V1641BB-Z

Datasheet creation date: 10/03/2025 01:36

Check the most updated document online 3 click here

## 3/2-way quick exhaust safety double valves - Series MX SAFEMAX

Product code: MX2-1/2-V1641BB-Z