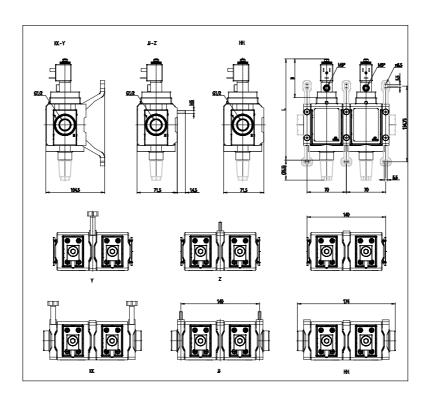

## DIMENSIONS

| Series         | MX                              |
|----------------|---------------------------------|
| Size           | 2                               |
| Port           | 1/2 = G1/2                      |
| Component      | V = 3/2 way valve               |
| Construction   | 16 = internal servo pilot       |
| Channel        | 4 = double                      |
| Accessories    | 1 = with silencer               |
| Sensor         | B = UL sensor 5mt cable         |
| Version        | B = UL                          |
| Mounting       | = without mounting accessories  |
| Flow direction | = from left to right (standard) |
| L (mm)         | 175                             |
| B (mm)         | 63                              |