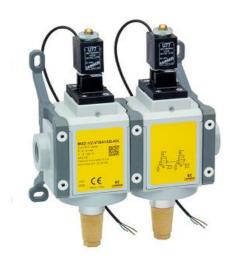

## 3/2-way quick exhaust safety double valves - Series MX SAFEMAX

Product code: MX2-1/2-V1641BB

Datasheet creation date: 10/03/2025 01:35

Check the most updated document online 3 click here

## 3/2-way quick exhaust safety double valves - Series MX SAFEMAX

Product code: MX2-1/2-V1641BB