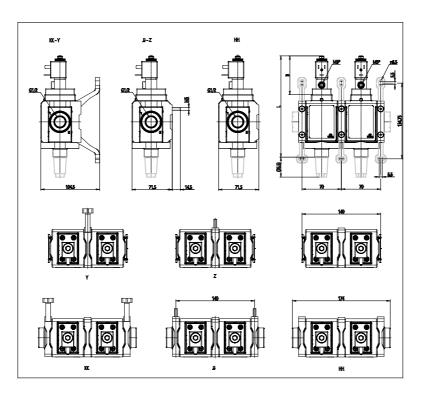

## DIMENSIONS

| Series         | MX                              |
|----------------|---------------------------------|
| Size           | 2                               |
| Port           | 1/2 = G1/2                      |
| Component      | V = 3/2 way valve               |
| Construction   | 16 = internal servo pilot       |
| Channel        | 4 = double                      |
| Accessories    | 1 = with silencer               |
| Sensor         | C = ATEX sensor 2mt cable       |
| Version        | A = Atex                        |
| Mounting       | Y= central wall bracket         |
| Flow direction | = from left to right (standard) |
| L (mm)         | 175                             |
| B (mm)         | 63                              |

## TECHNICAL DATA

| Series         | MX                              |
|----------------|---------------------------------|
| Size           | 2                               |
| Port           | 1/2 = G1/2                      |
| Component      | V = 3/2 way valve               |
| Construction   | 16 = internal servo pilot       |
| Channel        | 4 = double                      |
| Accessories    | 1 = with silencer               |
| Sensor         | C = ATEX sensor 2mt cable       |
| Version        | A = Atex                        |
| Mounting       | Y= central wall bracket         |
| Flow direction | = from left to right (standard) |
| L (mm)         | 175                             |
| B (mm)         | 63                              |