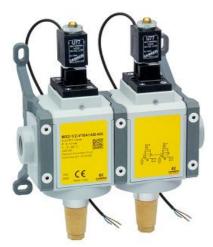

## 3/2-way quick exhaust safety double valves - Series MX SAFEMAX

Product code: MX2-1/2-V1641CA-Y

Datasheet creation date: 10/03/2025 01:36

Check the most updated document online 🖄 <u>click here</u>

## **3/2-way quick exhaust safety double valves - Series MX SAFEMAX** Product code: MX2-1/2-V1641CA-Y