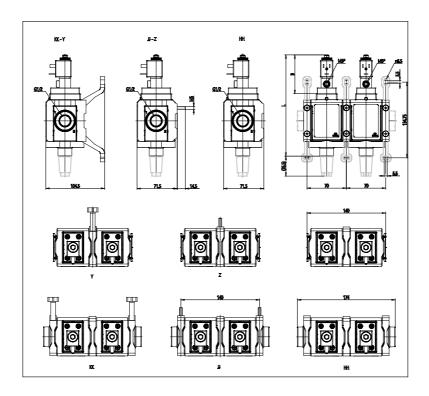

## DIMENSIONS

| Series         | MX                              |
|----------------|---------------------------------|
| Size           | 2                               |
| Port           | 1/2 = G1/2                      |
| Component      | V = 3/2 way valve               |
| Construction   | 16 = internal servo pilot       |
| Channel        | 4 = double                      |
| Accessories    | 1 = with silencer               |
| Sensor         | C = ATEX sensor 2mt cable       |
| Version        | A = Atex                        |
| Mounting       | = without mounting accessories  |
| Flow direction | = from left to right (standard) |
| L (mm)         | 175                             |
| B (mm)         | 63                              |