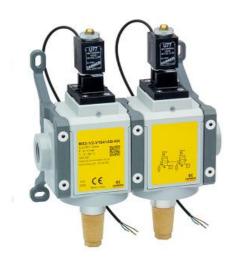

## 3/2-way quick exhaust safety double valves - Series MX SAFEMAX

Product code: MX2-1/2-V1641CA

Datasheet creation date: 10/03/2025 01:36

Check the most updated document online 3 click here

## 3/2-way quick exhaust safety double valves - Series MX SAFEMAX

Product code: MX2-1/2-V1641CA