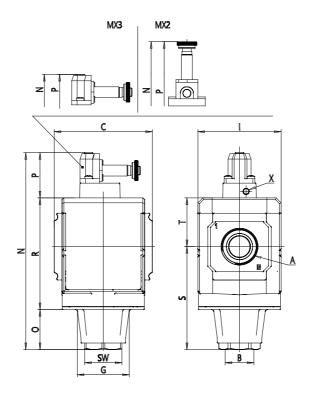

## DIMENSIONS

|              | G1/2  |
|--------------|-------|
| (mm)         | G 1/2 |
| (mm)         | 70.0  |
| (mm)         | -     |
| (mm)         | 34.5  |
| (mm)         | 68    |
| (mm)         | -     |
| (mm)         | -     |
| (mm)         | 171.0 |
| (mm)         | 13    |
| (mm)         | 70.0  |
| (mm)         | -     |
| (mm)         | 88    |
| (mm)         | 63.5  |
| (mm)         | 27    |
| (mm)         | 37.5  |
|              | M5    |
| Y (piloting) | -     |
| Weight (kg)  | 0.5   |