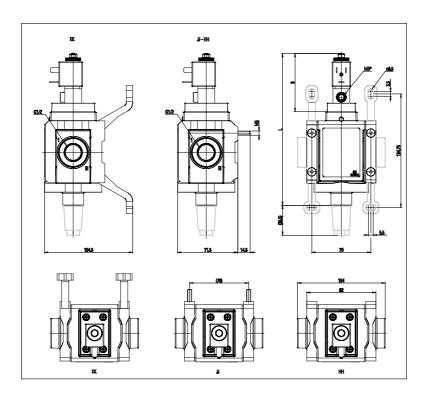

## DIMENSIONS

| Series         | MX                               |
|----------------|----------------------------------|
| Size           | 2                                |
| Port           | 1/2 = G1/2                       |
| Component      | V = 3/2 way valve                |
| Construction   | 17 = external servo pilot        |
| Channel        | 2 = single                       |
| Accessories    | 0 = without silencer             |
| Sensor         | A = UL sensor 2mt cable          |
| Version        | B = UL                           |
| Mounting       | JJ= side wall clamps and flanges |
| Flow direction | = from left to right (standard)  |
| L (mm)         | 180.5                            |
| B (mm)         | 69                               |

## TECHNICAL DATA

| Series         | MX                               |
|----------------|----------------------------------|
| Size           | 2                                |
| Port           | 1/2 = G1/2                       |
| Component      | V = 3/2 way valve                |
| Construction   | 17 = external servo pilot        |
| Channel        | 2 = single                       |
| Accessories    | 0 = without silencer             |
| Sensor         | A = UL sensor 2mt cable          |
| Version        | B = UL                           |
| Mounting       | JJ= side wall clamps and flanges |
| Flow direction | = from left to right (standard)  |
| L (mm)         | 180.5                            |
| B (mm)         | 69                               |