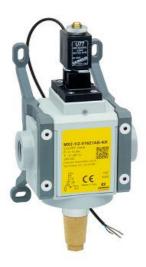

## 3/2-way quick exhaust single safety valves - Series MX SAFEMAX

Product code: MX2-1/2-V1720AB-JJ

Datasheet creation date: 10/03/2025 01:37

Check the most updated document online 3 click here

## 3/2-way quick exhaust single safety valves - Series MX SAFEMAX

Product code: MX2-1/2-V1720AB-JJ

## TECHNICAL DATA

| Series         | MX                               |
|----------------|----------------------------------|
| Size           | 2                                |
| Port           | 1/2 = G1/2                       |
| Component      | V = 3/2 way valve                |
| Construction   | 17 = external servo pilot        |
| Channel        | 2 = single                       |
| Accessories    | 0 = without silencer             |
| Sensor         | A = UL sensor 2mt cable          |
| Version        | B = UL                           |
| Mounting       | JJ= side wall clamps and flanges |
| Flow direction | = from left to right (standard)  |
| L (mm)         | 180.5                            |
| B (mm)         | 69                               |