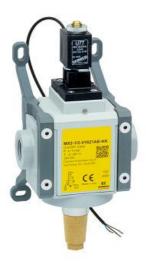

## 3/2-way quick exhaust single safety valves - Series MX SAFEMAX

Product code: MX2-1/2-V1720AB

Datasheet creation date: 10/03/2025 01:37

Check the most updated document online 3 click here

## 3/2-way quick exhaust single safety valves - Series MX SAFEMAX

Product code: MX2-1/2-V1720AB