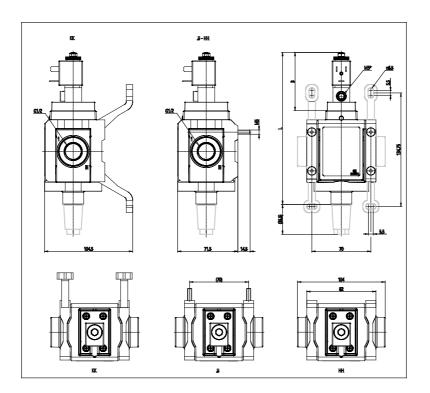

## DIMENSIONS

| Series         | MX                              |
|----------------|---------------------------------|
| Size           | 2                               |
| Port           | 1/2 = G1/2                      |
| Component      | V = 3/2 way valve               |
| Construction   | 17 = external servo pilot       |
| Channel        | 2 = single                      |
| Accessories    | 0 = without silencer            |
| Sensor         | A = UL sensor 2mt cable         |
| Version        | B = UL                          |
| Mounting       | = without mounting accessories  |
| Flow direction | = from left to right (standard) |
| L (mm)         | 180.5                           |
| B (mm)         | 69                              |