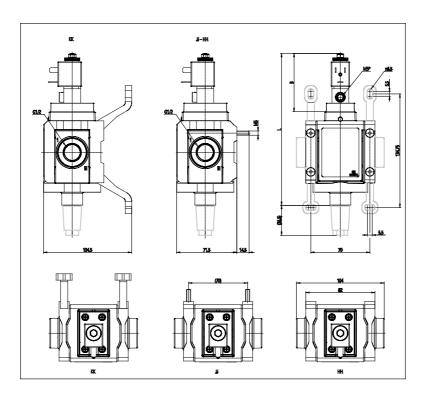

## DIMENSIONS

| Series         | MX                              |
|----------------|---------------------------------|
| Size           | 2                               |
| Port           | 1/2 = G1/2                      |
| Component      | V = 3/2 way valve               |
| Construction   | 17 = external servo pilot       |
| Channel        | 2 = single                      |
| Accessories    | 1 = with silencer               |
| Sensor         | B = UL sensor 5mt cable         |
| Version        | B = UL                          |
| Mounting       | = without mounting accessories  |
| Flow direction | = from left to right (standard) |
| L (mm)         | 180.5                           |
| B (mm)         | 69                              |