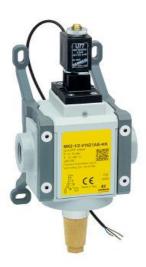

## 3/2-way quick exhaust single safety valves - Series MX SAFEMAX

Product code: MX2-1/2-V1721BB

Datasheet creation date: 10/03/2025 01:38

Check the most updated document online 3 click here

## 3/2-way quick exhaust single safety valves - Series MX SAFEMAX

Product code: MX2-1/2-V1721BB