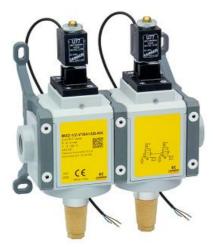

# 3/2-way quick exhaust safety double valves - Series MX SAFEMAX

Product code: MX2-1/2-V1740AB

# **3/2-way quick exhaust safety double valves - Series MX SAFEMAX** Product code: MX2-1/2-V1740AB