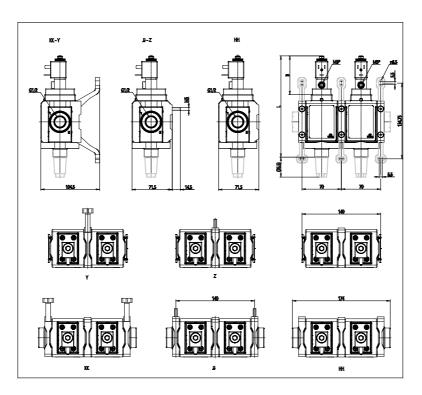

### TECHNICAL DATA

| Series         | MX                              |
|----------------|---------------------------------|
| Size           | 2                               |
| Port           | 1/2 = G1/2                      |
| Component      | V = 3/2 way valve               |
| Construction   | 17 = external servo pilot       |
| Channel        | 4 = double                      |
| Accessories    | 0 = without silencer            |
| Sensor         | A = UL sensor 2mt cable         |
| Version        | B = UL                          |
| Mounting       | = without mounting accessories  |
| Flow direction | = from left to right (standard) |
| L (mm)         | 180.5                           |
| B (mm)         | 69                              |

## DIMENSIONS

| Series         | MX                              |
|----------------|---------------------------------|
| Size           | 2                               |
| Port           | 1/2 = G1/2                      |
| Component      | V = 3/2 way valve               |
| Construction   | 17 = external servo pilot       |
| Channel        | 4 = double                      |
| Accessories    | 0 = without silencer            |
| Sensor         | A = UL sensor 2mt cable         |
| Version        | B = UL                          |
| Mounting       | = without mounting accessories  |
| Flow direction | = from left to right (standard) |
| L (mm)         | 180.5                           |
| B (mm)         | 69                              |