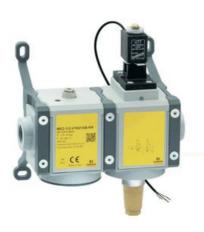

## 3/2-way quick exhaust safety valves with soft start - Series MX SAFEMAX

Product code: MX2-1/2-V1820AB-KK

Datasheet creation date: 10/03/2025 01:39

Check the most updated document online 3 click here

## 3/2-way quick exhaust safety valves with soft start - Series MX SAFEMAX

Product code: MX2-1/2-V1820AB-KK