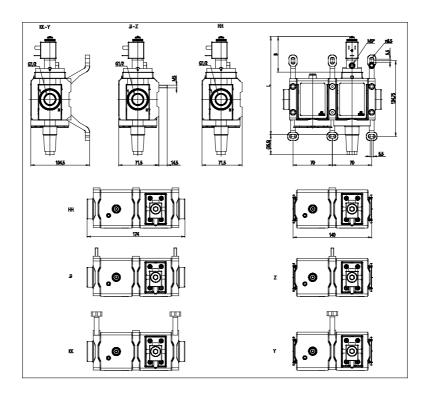

## DIMENSIONS

| Series         | MX                                            |
|----------------|-----------------------------------------------|
| Size           | 2                                             |
| Connection     | 1/2 = G1/2                                    |
| Component      | V = 3/2 way valve                             |
| Construction   | 18 = internal piloting, with soft start valve |
| Channel        | 2 = single                                    |
| Accessories    | 0 = without silencer                          |
| Sensors        | A = UL sensor 2mt cable                       |
| Version        | B = UL                                        |
| Mounting       | KK = side wall brackets and flanges           |
| Flow direction | = from left to right (standard)               |
| L (mm)         | 175                                           |
| B (mm)         | 63                                            |