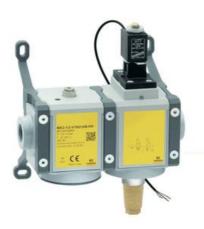

## 3/2-way quick exhaust safety valves with soft start - Series MX SAFEMAX

Product code: MX2-1/2-V1820AB

Datasheet creation date: 10/03/2025 01:39

Check the most updated document online 3 click here

## 3/2-way quick exhaust safety valves with soft start - Series MX SAFEMAX

Product code: MX2-1/2-V1820AB