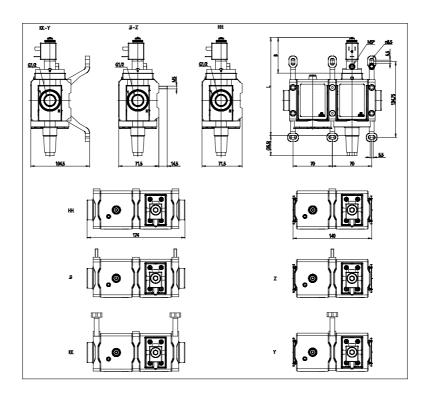

## DIMENSIONS

| Series         | MX                                            |
|----------------|-----------------------------------------------|
| Size           | 2                                             |
| Connection     | 1/2 = G1/2                                    |
| Component      | V = 3/2 way valve                             |
| Construction   | 18 = internal piloting, with soft start valve |
| Channel        | 2 = single                                    |
| Accessories    | 0 = without silencer                          |
| Sensors        | A = UL sensor 2mt cable                       |
| Version        | B = UL                                        |
| Mounting       | = without mounting accessories                |
| Flow direction | = from left to right (standard)               |
| L (mm)         | 175                                           |
| B (mm)         | 63                                            |