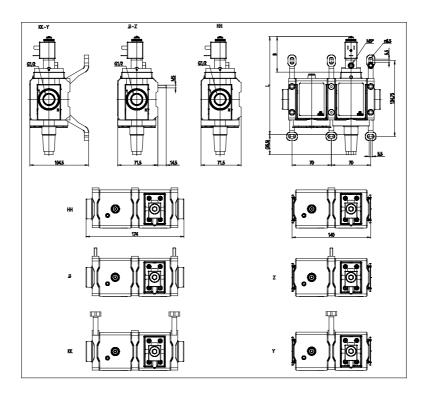

## DIMENSIONS

| Series         | MX                                            |
|----------------|-----------------------------------------------|
| Size           | 2                                             |
| Connection     | 1/2 = G1/2                                    |
| Component      | V = 3/2 way valve                             |
| Construction   | 18 = internal piloting, with soft start valve |
| Channel        | 2 = single                                    |
| Accessories    | 0 = without silencer                          |
| Sensors        | B = UL sensor 5mt cable                       |
| Version        | B = UL                                        |
| Mounting       | = without mounting accessories                |
| Flow direction | = from left to right (standard)               |
| L (mm)         | 175                                           |
| B (mm)         | 63                                            |