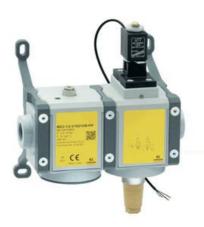

## 3/2-way quick exhaust safety valves with soft start - Series MX SAFEMAX

Product code: MX2-1/2-V1820BB

Datasheet creation date: 10/03/2025 01:39

Check the most updated document online 3 click here

## 3/2-way quick exhaust safety valves with soft start - Series MX SAFEMAX

Product code: MX2-1/2-V1820BB