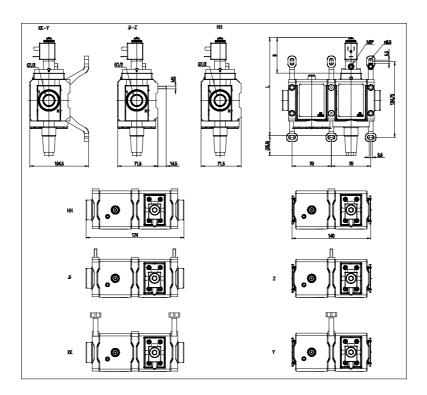

## DIMENSIONS

| Series         | MX                                            |
|----------------|-----------------------------------------------|
| Size           | 2                                             |
| Connection     | 1/2 = G1/2                                    |
| Component      | V = 3/2 way valve                             |
| Construction   | 18 = internal piloting, with soft start valve |
| Channel        | 2 = single                                    |
| Accessories    | 0 = without silencer                          |
| Sensors        | D = ATEX sensor 5mt cable                     |
| Version        | A = Atex                                      |
| Mounting       | = without mounting accessories                |
| Flow direction | = from left to right (standard)               |
| L (mm)         | 175                                           |
| B (mm)         | 63                                            |