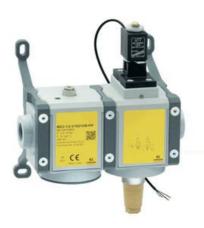

## 3/2-way quick exhaust safety valves with soft start - Series MX SAFEMAX

Product code: MX2-1/2-V1820DA

Datasheet creation date: 10/03/2025 01:39

Check the most updated document online 3 click here

## 3/2-way quick exhaust safety valves with soft start - Series MX SAFEMAX

Product code: MX2-1/2-V1820DA