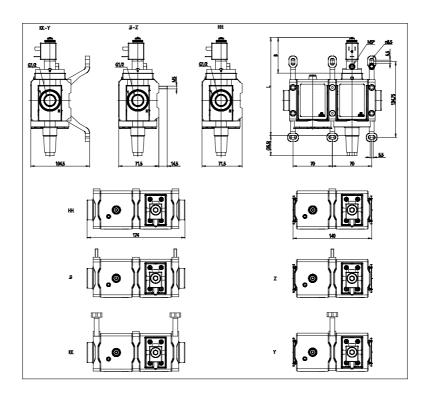

## DIMENSIONS

| Series         | MX                                              |
|----------------|-------------------------------------------------|
| Size           | 2                                               |
| Connection     | 1/2 = G1/2                                      |
| Component      | V = 3/2 way valve                               |
| Construction   | 18 = internal piloting, with soft start valve   |
| Channel        | 2 = single                                      |
| Accessories    | 0 = without silencer                            |
| Sensors        | E = CE sensor with M8 connector and 300mm cable |
| Version        | C = CE                                          |
| Mounting       | KK = side wall brackets and flanges             |
| Flow direction | = from left to right (standard)                 |
| L (mm)         | 175                                             |
| B (mm)         | 63                                              |