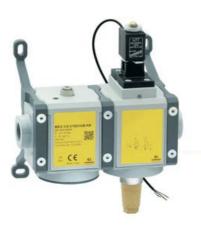

## 3/2-way quick exhaust safety valves with soft start - Series MX SAFEMAX

Product code: MX2-1/2-V1820EC-KK

Datasheet creation date: 10/03/2025 01:39

Check the most updated document online 3 click here

## 3/2-way quick exhaust safety valves with soft start - Series MX SAFEMAX

Product code: MX2-1/2-V1820EC-KK