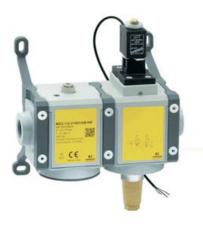

## 3/2-way quick exhaust safety valves with soft start - Series MX SAFEMAX

Product code: MX2-1/2-V1820EC

Datasheet creation date: 10/03/2025 01:39

Check the most updated document online 3 click here

## 3/2-way quick exhaust safety valves with soft start - Series MX SAFEMAX

Product code: MX2-1/2-V1820EC