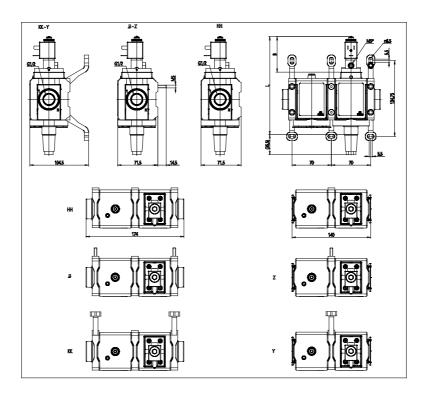

## DIMENSIONS

| Series         | MX                                              |
|----------------|-------------------------------------------------|
| Size           | 2                                               |
| Connection     | 1/2 = G1/2                                      |
| Component      | V = 3/2 way valve                               |
| Construction   | 18 = internal piloting, with soft start valve   |
| Channel        | 2 = single                                      |
| Accessories    | 0 = without silencer                            |
| Sensors        | E = CE sensor with M8 connector and 300mm cable |
|                | 542.5                                           |
| Version        | C = CE                                          |
| Mounting       | = without mounting accessories                  |
| Flow direction | = from left to right (standard)                 |
| L (mm)         | 175                                             |
| B (mm)         | 63                                              |