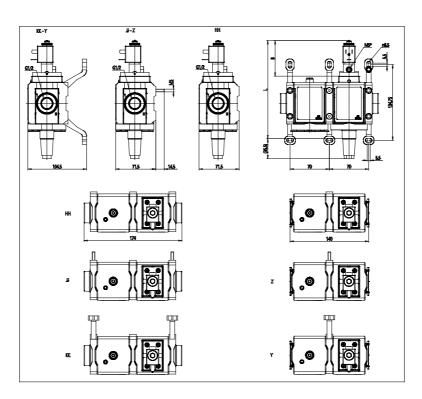

## DIMENSIONS

| Series         | MX                                            |
|----------------|-----------------------------------------------|
| Size           | 2                                             |
| Connection     | 1/2 = G1/2                                    |
| Component      | V = 3/2 way valve                             |
| Construction   | 18 = internal piloting, with soft start valve |
| Channel        | 2 = single                                    |
| Accessories    | 1 = with silencer                             |
| Sensors        | A = UL sensor 2mt cable                       |
| Version        | B = UL                                        |
| Mounting       | Y= central wall bracket                       |
| Flow direction | = from left to right (standard)               |
| L (mm)         | 175                                           |
| B (mm)         | 63                                            |