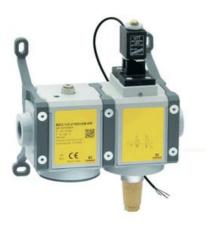

## 3/2-way quick exhaust safety valves with soft start - Series MX SAFEMAX

Product code: MX2-1/2-V1821AB-Y

Datasheet creation date: 10/03/2025 01:40

Check the most updated document online 🖄 <u>click here</u>

## **3/2-way quick exhaust safety valves with soft start - Series MX SAFEMAX** Product code: MX2-1/2-V1821AB-Y