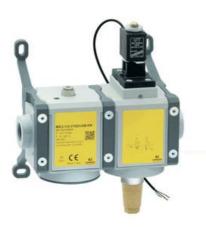

## 3/2-way quick exhaust safety valves with soft start - Series MX SAFEMAX

Product code: MX2-1/2-V1821BB-Y

Datasheet creation date: 10/03/2025 01:40

Check the most updated document online 3 click here

## 3/2-way quick exhaust safety valves with soft start - Series MX SAFEMAX

Product code: MX2-1/2-V1821BB-Y