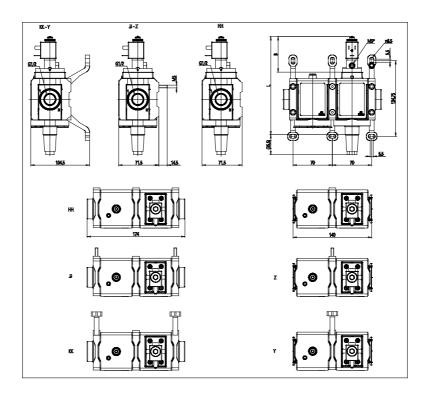

## DIMENSIONS

| Series         | MX                                            |
|----------------|-----------------------------------------------|
| Series         | IVIA                                          |
| Size           | 2                                             |
| Connection     | 1/2 = G1/2                                    |
| Component      | V = 3/2 way valve                             |
| Construction   | 18 = internal piloting, with soft start valve |
| Channel        | 2 = single                                    |
| Accessories    | 1 = with silencer                             |
| Sensors        | B = UL sensor 5mt cable                       |
| Version        | B = UL                                        |
| Mounting       | Y= central wall bracket                       |
| Flow direction | = from left to right (standard)               |
| L (mm)         | 175                                           |
| B (mm)         | 63                                            |