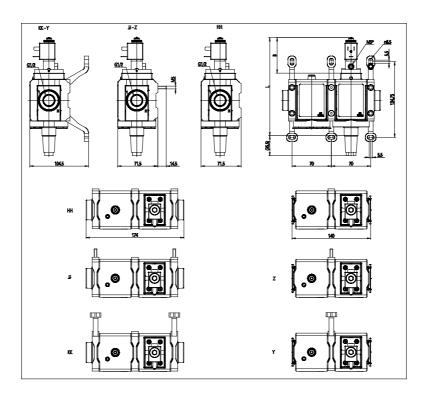

## DIMENSIONS

| Series         | MX                                            |
|----------------|-----------------------------------------------|
| Size           | 2                                             |
| Connection     | 1/2 = G1/2                                    |
| Component      | V = 3/2 way valve                             |
| Construction   | 18 = internal piloting, with soft start valve |
| Channel        | 2 = single                                    |
| Accessories    | 1 = with silencer                             |
| Sensors        | B = UL sensor 5mt cable                       |
| Version        | B = UL                                        |
| Mounting       | = without mounting accessories                |
| Flow direction | = from left to right (standard)               |
| L (mm)         | 175                                           |
| B (mm)         | 63                                            |