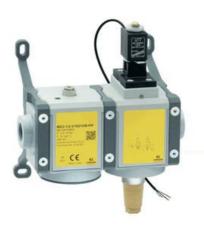

## 3/2-way quick exhaust safety valves with soft start - Series MX SAFEMAX

Product code: MX2-1/2-V1821BB

Datasheet creation date: 10/03/2025 01:40

Check the most updated document online 3 click here

## 3/2-way quick exhaust safety valves with soft start - Series MX SAFEMAX

Product code: MX2-1/2-V1821BB