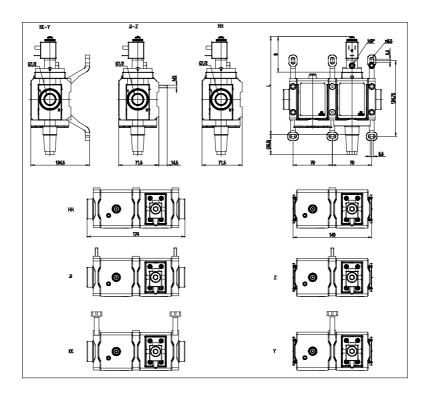

## DIMENSIONS

| Series         | MX                                            |
|----------------|-----------------------------------------------|
| Size           | 2                                             |
| Connection     | 1/2 = G1/2                                    |
| Component      | V = 3/2 way valve                             |
| Construction   | 18 = internal piloting, with soft start valve |
| Channel        | 2 = single                                    |
| Accessories    | 1 = with silencer                             |
| Sensors        | C = ATEX sensor 2mt cable                     |
| Version        | A = Atex                                      |
| Mounting       | KK = side wall brackets and flanges           |
| Flow direction | = from left to right (standard)               |
| L (mm)         | 175                                           |
| B (mm)         | 63                                            |