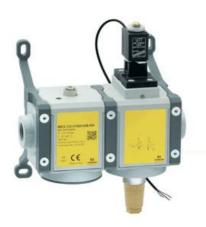

## 3/2-way quick exhaust safety valves with soft start - Series MX SAFEMAX

Product code: MX2-1/2-V1821CA-KK

Datasheet creation date: 10/03/2025 01:40

Check the most updated document online 3 click here

## 3/2-way quick exhaust safety valves with soft start - Series MX SAFEMAX

Product code: MX2-1/2-V1821CA-KK