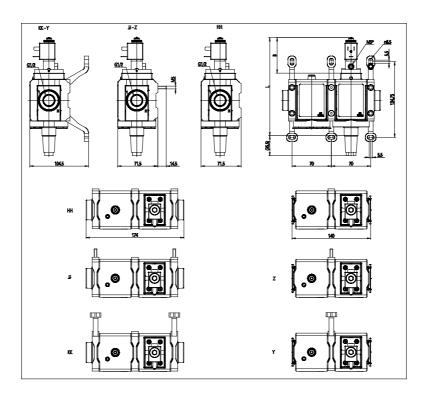

## DIMENSIONS

| Series         | MX                                            |
|----------------|-----------------------------------------------|
| Size           | 2                                             |
| Connection     | 1/2 = G1/2                                    |
| Component      | V = 3/2 way valve                             |
| Construction   | 18 = internal piloting, with soft start valve |
| Channel        | 2 = single                                    |
| Accessories    | 1 = with silencer                             |
| Sensors        | C = ATEX sensor 2mt cable                     |
| Version        | A = Atex                                      |
| Mounting       | = without mounting accessories                |
| Flow direction | = from left to right (standard)               |
| L (mm)         | 175                                           |
| B (mm)         | 63                                            |