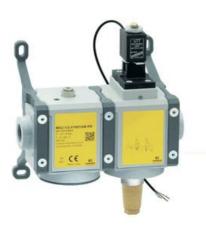

## 3/2-way quick exhaust safety valves with soft start - Series MX SAFEMAX

Product code: MX2-1/2-V1821CA

Datasheet creation date: 10/03/2025 01:40

Check the most updated document online 3 click here

## 3/2-way quick exhaust safety valves with soft start - Series MX SAFEMAX

Product code: MX2-1/2-V1821CA