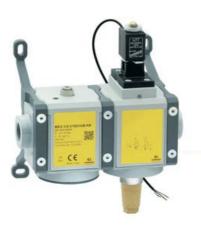

## 3/2-way quick exhaust safety valves with soft start - Series MX SAFEMAX

Product code: MX2-1/2-V1821EC-KK-LH

Datasheet creation date: 10/03/2025 01:40

Check the most updated document online 3 click here

## 3/2-way quick exhaust safety valves with soft start - Series MX SAFEMAX

Product code: MX2-1/2-V1821EC-KK-LH