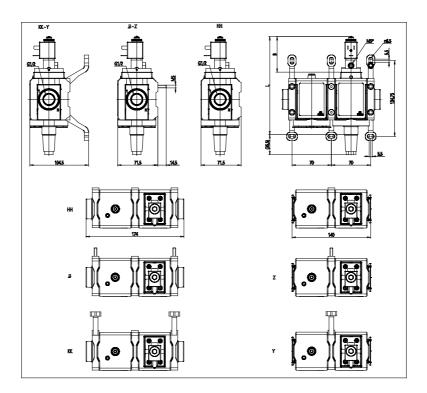

## DIMENSIONS

| Series         | MX                                              |
|----------------|-------------------------------------------------|
| Size           | 2                                               |
| Connection     | 1/2 = G1/2                                      |
| Component      | V = 3/2 way valve                               |
| Construction   | 18 = internal piloting, with soft start valve   |
| Channel        | 2 = single                                      |
| Accessories    | 1 = with silencer                               |
| Sensors        | E = CE sensor with M8 connector and 300mm cable |
| Version        | C = CE                                          |
| Mounting       | KK = side wall brackets and flanges             |
| Flow direction | LH = from right to left                         |
| L (mm)         | 175                                             |
| B (mm)         | 63                                              |