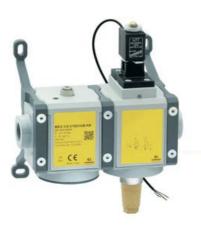

## 3/2-way quick exhaust safety valves with soft start - Series MX SAFEMAX

Product code: MX2-1/2-V1821EC-KK

Datasheet creation date: 10/03/2025 01:40

Check the most updated document online 3 click here

## 3/2-way quick exhaust safety valves with soft start - Series MX SAFEMAX

Product code: MX2-1/2-V1821EC-KK