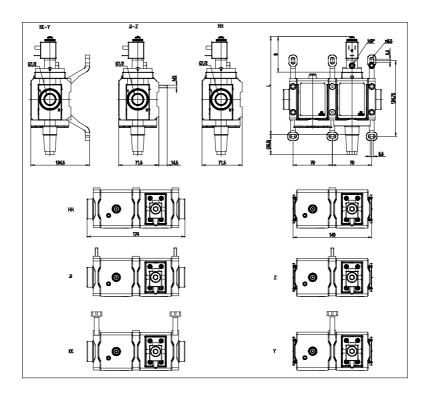

## DIMENSIONS

| Series         | MX                                              |
|----------------|-------------------------------------------------|
| Size           | 2                                               |
| Connection     | 1/2 = G1/2                                      |
| Component      | V = 3/2 way valve                               |
| Construction   | 18 = internal piloting, with soft start valve   |
| Channel        | 2 = single                                      |
| Accessories    | 1 = with silencer                               |
| Sensors        | E = CE sensor with M8 connector and 300mm cable |
| Version        | C = CE                                          |
| Mounting       | KK = side wall brackets and flanges             |
| Flow direction | = from left to right (standard)                 |
| L (mm)         | 175                                             |
| B (mm)         | 63                                              |