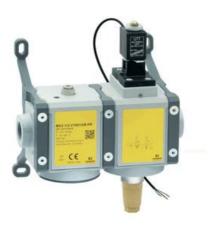

## 3/2-way quick exhaust safety valves with soft start - Series MX SAFEMAX

Product code: MX2-1/2-V1821EC-Y

Datasheet creation date: 10/03/2025 01:41

Check the most updated document online 🖄 <u>click here</u>

## **3/2-way quick exhaust safety valves with soft start - Series MX SAFEMAX** Product code: MX2-1/2-V1821EC-Y