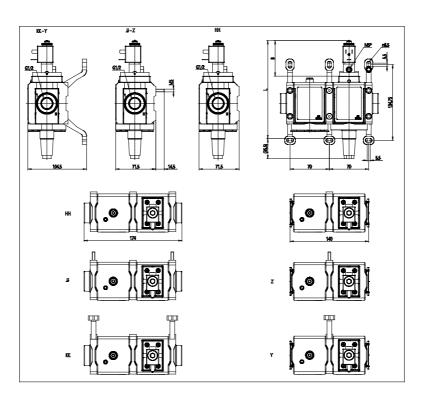

## DIMENSIONS

| Series         | MX                                              |
|----------------|-------------------------------------------------|
| Size           | 2                                               |
| Connection     | 1/2 = G1/2                                      |
| Component      | V = 3/2 way valve                               |
| Construction   | 18 = internal piloting, with soft start valve   |
| Channel        | 2 = single                                      |
| Accessories    | 1 = with silencer                               |
| Sensors        | E = CE sensor with M8 connector and 300mm cable |
| Version        | C = CE                                          |
| Mounting       | Y= central wall bracket                         |
| Flow direction | = from left to right (standard)                 |
| L (mm)         | 175                                             |
| B (mm)         | 63                                              |