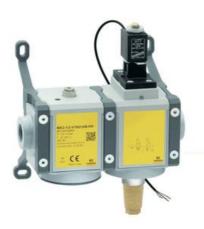

## 3/2-way quick exhaust safety valves with soft start - Series MX SAFEMAX

Product code: MX2-1/2-V1821EC-Z

Datasheet creation date: 10/03/2025 01:41

Check the most updated document online 3 click here

## 3/2-way quick exhaust safety valves with soft start - Series MX SAFEMAX

Product code: MX2-1/2-V1821EC-Z