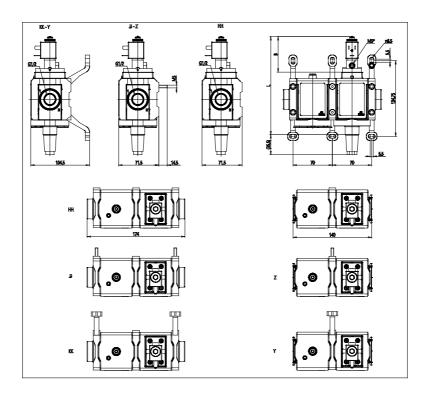

## DIMENSIONS

| Series         | MX                                              |
|----------------|-------------------------------------------------|
| Size           | 2                                               |
| Connection     | 1/2 = G1/2                                      |
| Component      | V = 3/2 way valve                               |
| Construction   | 18 = internal piloting, with soft start valve   |
| Channel        | 2 = single                                      |
| Accessories    | 1 = with silencer                               |
| Sensors        | E = CE sensor with M8 connector and 300mm cable |
|                | 54.5                                            |
| Version        | C = CE                                          |
| Mounting       | Z = central wall clamp                          |
| Flow direction | = from left to right (standard)                 |
| L (mm)         | 175                                             |
| B (mm)         | 63                                              |