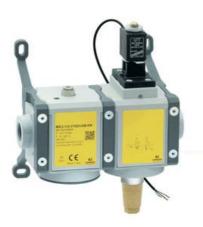

## 3/2-way quick exhaust safety valves with soft start - Series MX SAFEMAX

Product code: MX2-1/2-V1821EC

Datasheet creation date: 10/03/2025 01:40

Check the most updated document online 3 click here

## 3/2-way quick exhaust safety valves with soft start - Series MX SAFEMAX

Product code: MX2-1/2-V1821EC