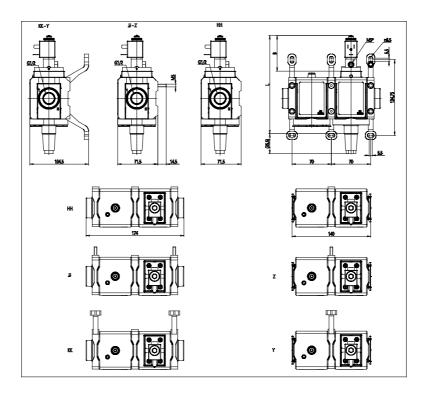

## TECHNICAL DATA

| Series         | MX                                              |
|----------------|-------------------------------------------------|
| Size           | 2                                               |
| Connection     | 1/2 = G1/2                                      |
| Component      | V = 3/2 way valve                               |
| Construction   | 18 = internal piloting, with soft start valve   |
| Channel        | 2 = single                                      |
| Accessories    | 1 = with silencer                               |
| Sensors        | E = CE sensor with M8 connector and 300mm cable |
| Version        | C = CE                                          |
| Mounting       | = without mounting accessories                  |
| Flow direction | = from left to right (standard)                 |
| L (mm)         | 175                                             |
| B (mm)         | 63                                              |

## DIMENSIONS

| Series         | MX                                            |
|----------------|-----------------------------------------------|
| Size           | 2                                             |
| Connection     | 1/2 = G1/2                                    |
| Component      | V = 3/2 way valve                             |
| Construction   | 18 = internal piloting, with soft start valve |
| Channel        | 2 = single                                    |
| Accessories    | 1 = with silencer                             |
| Sensors        | E = CE sensor with M8 connector and 300mm     |
|                | cable                                         |
| Version        | C = CE                                        |
| Mounting       | = without mounting accessories                |
| Flow direction | = from left to right (standard)               |
| L (mm)         | 175                                           |
| B (mm)         | 63                                            |