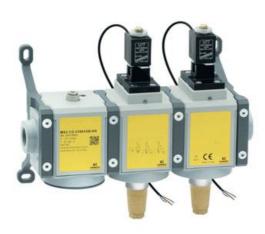

## 3/2-way quick exhaust double safety valves with soft start - Series MX SAFEMAX

Product code: MX2-1/2-V1840AB-KK-LH

Datasheet creation date: 10/03/2025 01:41

Check the most updated document online 🐧 click here

## 3/2-way quick exhaust double safety valves with soft start - Series MX SAFEMAX

Product code: MX2-1/2-V1840AB-KK-LH