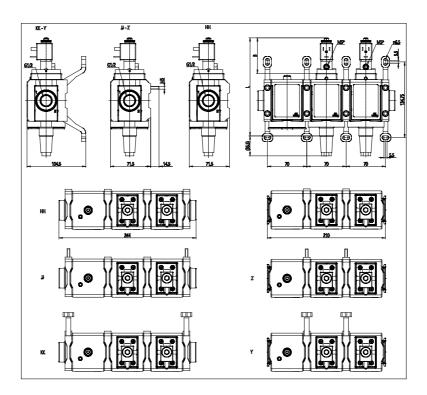

## **DIMENSIONS**

| Series         | MX                                            |
|----------------|-----------------------------------------------|
| Size           | 2                                             |
| Connection     | 1/2 = G1/2                                    |
| Component      | V = 3/2 way valve                             |
| Construction   | 18 = internal piloting, with soft start valve |
| Channel        | 4 = double                                    |
| Accessories    | 0 = without silencer                          |
| Sensors        | A = UL sensor 2mt cable                       |
| Version        | B = UL                                        |
| Mounting       | KK = side wall brackets and flanges           |
| Flow direction | LH = from right to left                       |
| L (mm)         | 175                                           |
| B (mm)         | 63                                            |