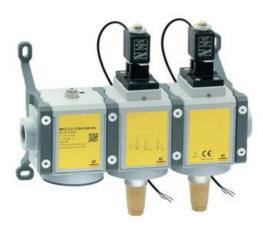

## 3/2-way quick exhaust double safety valves with soft start - Series MX SAFEMAX

Product code: MX2-1/2-V1840AB-KK

Datasheet creation date: 10/03/2025 01:41

Check the most updated document online 🥳 click here

## 3/2-way quick exhaust double safety valves with soft start - Series MX SAFEMAX

Product code: MX2-1/2-V1840AB-KK