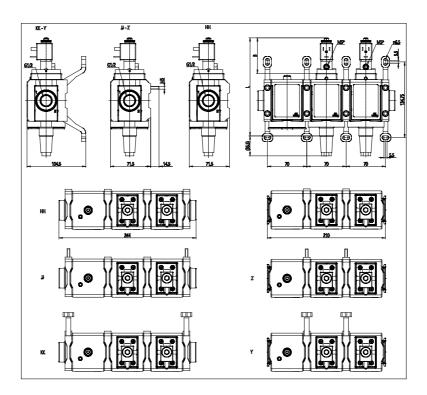

## DIMENSIONS

| Series         | MX                                            |
|----------------|-----------------------------------------------|
| Size           | 2                                             |
| Connection     | 1/2 = G1/2                                    |
| Component      | V = 3/2 way valve                             |
| Construction   | 18 = internal piloting, with soft start valve |
| Channel        | 4 = double                                    |
| Accessories    | 0 = without silencer                          |
| Sensors        | A = UL sensor 2mt cable                       |
| Version        | B = UL                                        |
| Mounting       | KK = side wall brackets and flanges           |
| Flow direction | = from left to right (standard)               |
| L (mm)         | 175                                           |
| B (mm)         | 63                                            |